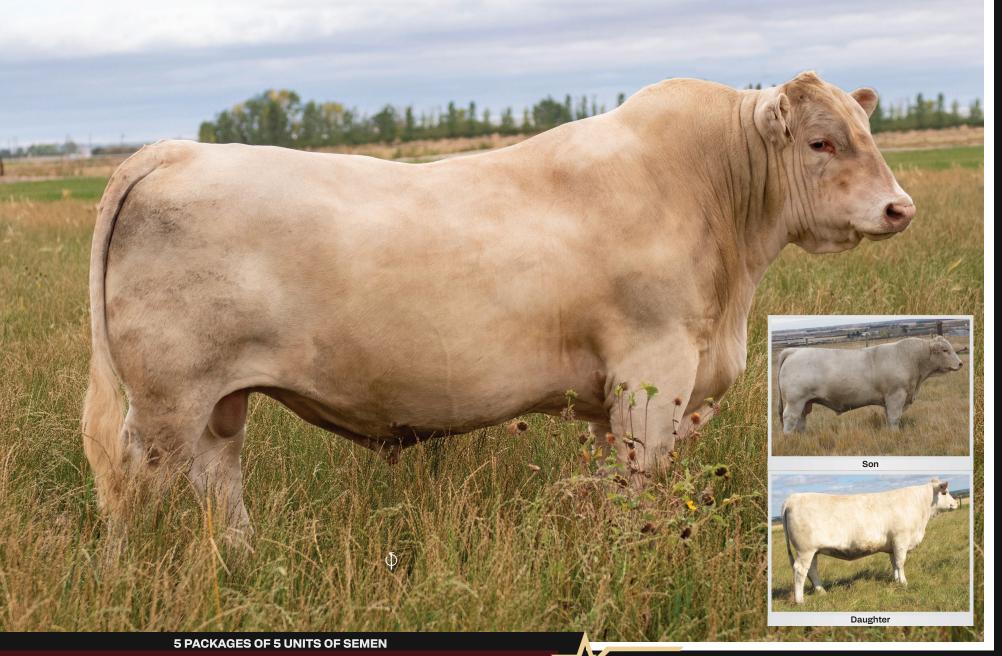

Circle Cee and Saddleridge Charolais brought Capitalist to Canada from Minnesota after he topped the Great Northern Bull Sale in 2022. This bull is an absolute stud with EPDs in the top 1% of the breed for 11 out of 13 traits including WW, YW, Milk, and the newly created TSI trait. In fact, Capitalist is the #1 ranked bull for the TSI epd in all of Canada! The progeny are stylish, performance based, have outcross pedigrees and possess impeccable feet and legs. Semen has been limited and was purchased as a package by 5 breeding operations in 2022 and no semen was sold in 2023. The Superstar Sale we felt was the perfect opportunity to offer publically for the first time in Canada this limited semen offering. Capitalist has been tested PA free and the semen is CSS qualified domestic (Canada). US semen has been drawn and will be marketed by North Grove Charolais in Minnesota at a later date. Watch for a video of Capitalist on www.circlecee.com or our either the Saddleridge or Circle Cee Facebook page! Consigned by Circle Cee Charolais and Saddle Ridge Charolais.

## **27** NGC CAPITALIST 118J ET

BW: -0.1 WW: 92 YW: 174 MILK: 38

LT CITATION 5228 PLD M6 NEW GERMAINE 599 P ET

PMC833737 CEE 1118J 1/24/2021 POLLED

LT JULIE 2055 PLD

M6 NEW STANDARD 842 P ET

M6 COOL GERMAINE 1145 P ET